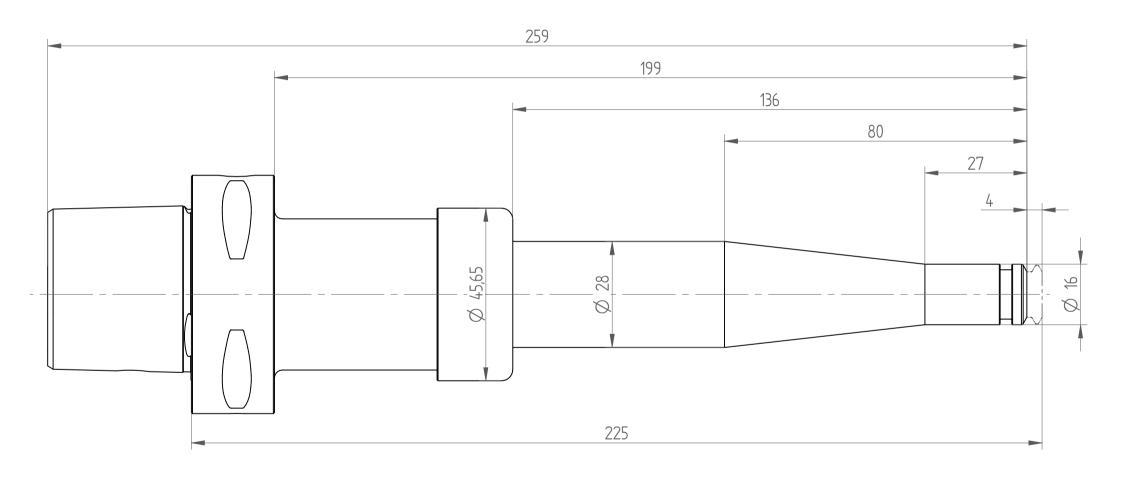

REGO-FIX AG Obermattweg 60 4456 Tenniken / Switzerland

Phone +41 61 976 14 66 Fax +41 61 976 14 14 www.rego-fix.com

This is a non-controlled copy. All information given herein is subject to change without notice

The information given herein has been carefully checked and is believed to be correct. REGO-FIX, however, assumes no responsibility or liability for any errors, inaccuracies or omissions that may appear

This document is subject to copyright laws. No part of this document may be reproduced or transmitted in any form or any means, electronic or mechanic, for any purpose, without the express written permission of REGO-FIX

C6\_PG10x225\_XL Type:

Part No. : 888671050

30.01.2015 Date :

Scale :

1:1